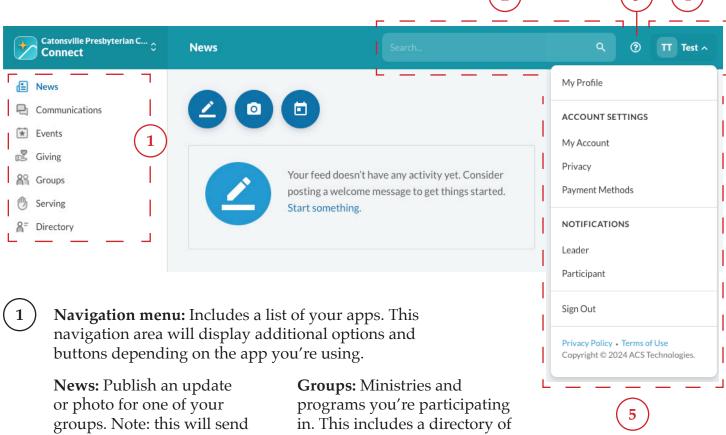

## **Navigating Realm**

**Communications:** Emails you recently sent or received.

notifications to others in the

group.

**Events:** Church events and links to the master calendar.

**Giving:** Manage your giving, payment methods, and yearend statements.

church groups you can join.

**Serving:** Manage your scheduled service to the church (i.e., Fellowship Hour, liturgist, etc.)

**Directory:** The church's online directory.

- **Search bar:** Allows you to search the directory for a person or group.
- **Link to Realm support:** Clicking this icon will open the support and instructional web pages for Realm.
- **Settings toggle:** Click your name to find account and notification settings.
- **Settings menu:** After clicking your name, this menu appears with options to update your account and notification settings.